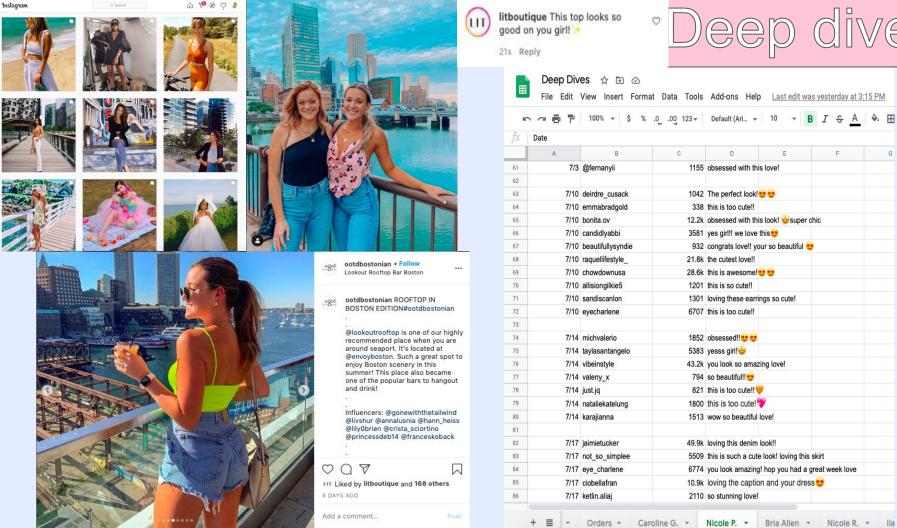

10 Bc ◀ ▶

File Edit View Insert Format Data Tools Add-ons Help Last edit was yesterday at 3:15 PM

| ĴΧ | Date |                   |       |                         |                 |                |  |
|----|------|-------------------|-------|-------------------------|-----------------|----------------|--|
|    | A    | В                 | С     | D                       | Е               | F              |  |
| 61 | 7/3  | @fernanyii        | 1155  | obsessed with this lo   | ove!            |                |  |
| 62 |      |                   |       |                         |                 |                |  |
| 63 | 7/10 | deirdre_cusack    | 1042  | The perfect look!       | •               |                |  |
| 64 | 7/10 | emmabradgold      | 338   | this is too cute!!      |                 |                |  |
| 65 | 7/10 | bonita.ov         | 12.2k | obsessed with this lo   | ook! 🥝 super c  | hic            |  |
| 66 | 7/10 | candidlyabbi      | 3581  | yes girl!! we love this | S 😍             |                |  |
| 67 | 7/10 | beautifullysyndie | 932   | congrats love!! your    | so beautiful 😍  |                |  |
| 68 | 7/10 | raquellifestyle_  | 21.8k | the cutest love!!       |                 |                |  |
| 69 | 7/10 | chowdownusa       | 28.6k | this is awesome!        | •               |                |  |
| 70 | 7/10 | allisiongilkie5   | 1201  | this is so cute!!       |                 |                |  |
| 71 | 7/10 | sandiscanlon      | 1301  | loving these earrings   | s so cute!      |                |  |
| 72 | 7/10 | eyecharlene       | 6707  | this is too cute!!      |                 |                |  |
| 73 |      |                   |       |                         |                 |                |  |
| 74 | 7/14 | michvalerio       | 1852  | obsessed!!              |                 |                |  |
| 75 | 7/14 | taylasantangelo   | 5383  | yesss girl!             |                 |                |  |
| 76 | 7/14 | vibeinstyle       | 43.2k | you look so amazing     | j love!         |                |  |
| 77 | 7/14 | valeny_x          | 794   | so beautiful!!          |                 |                |  |
| 78 | 7/14 | just.jq           | 821   | this is too cute!!      |                 |                |  |
| 79 | 7/14 | nataliekatelung   | 1800  | this is too cute!       |                 |                |  |
| 80 | 7/14 | karajianna        | 1513  | wow so beautiful lov    | e!              |                |  |
| 81 |      |                   |       |                         |                 |                |  |
| 82 | 7/17 | jaimietucker      | 49.9k | loving this denim loo   | k!!             |                |  |
| 83 | 7/17 | not_so_simplee    | 5509  | this is such a cute lo  | ok! loving this | skirt          |  |
| 84 | 7/17 | eye_charlene      | 6774  | you look amazing! h     | op you had a g  | reat week love |  |
| 85 | 7/17 | ciobellafran      | 10.9k | loving the caption a    | and your dress  | S 😍            |  |
| 86 | 7/17 | ketlin.aliaj      | 2110  | so stunning love!       |                 |                |  |

### **Reposts for** Instagram

Tagged brand images

repost with credit?

11w 1 like Reply

Brands' posts

thelinebyk • Follow

thelinebyk @kerrywashington for @portermagazine wearing the Driss tank. Available now in white and