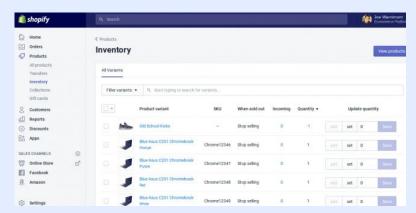

# Updating inventory

### Shopify

-New inventory

-adding product image, description