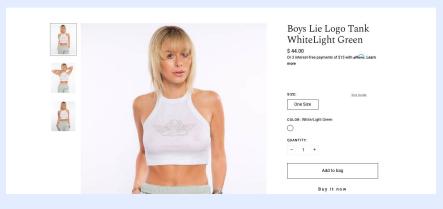

### Competitor Anaylsis

|    | Α    | В                      | С                            | D                    | E          | F                                 | G                                                                           |
|----|------|------------------------|------------------------------|----------------------|------------|-----------------------------------|-----------------------------------------------------------------------------|
| 1  | Date | Brand                  | <b>Product Trends</b>        | Collection           | Promotions | Link                              | Notes                                                                       |
| 2  |      | No.                    |                              |                      |            |                                   |                                                                             |
| 3  | 7/21 | Boys lie               | sweatpant joggers, crewneck  | k, oversized tees    |            | https://www.revolve.com/boys-lie/ | trendy, product image of joggers styles with heels                          |
| 4  | 7/21 | Lovers+friends         | sleeveless jumpsuits         |                      |            | https://www.revolve.com/lovers-fr | wide leg, waist tie, strap detail                                           |
| 5  | 7/21 | superdown              | denim slit mini skirt        |                      |            | https://www.revolve.com/superdo   | trendy                                                                      |
| 6  | 7/21 | Song of style          | short sleeve button down mid | di dress             |            | https://www.revolve.com/song-of-  | cornflower blue                                                             |
| 7  | 7/21 | Cotton Citizen         | long sleeve crop tee         |                      |            | https://www.revolve.com/cotton-c  | light blue, pink mauve, black, white                                        |
| 8  |      |                        |                              |                      |            |                                   |                                                                             |
| 9  |      | DAYDREAMER             | Vintage Rockband Tee         | Selfie-worthy Tops   |            | https://www.revolve.com/daydrea   | loose fitting, light background color black or white, iconic band logo      |
| 0  |      | 9 Seed                 | Maxi, Spaghetti strap dress  | Everyday Casual      |            | https://www.revolve.com/9-seed-   | Unlined, light fabric, spaghetti adjustable straps, maxi dress              |
| 11 |      | Boys Lie               | Oversized Sweatshirt         | Everyday Casual      |            | https://www.revolve.com/content/  | Oversized sweater, crewneck or hoodie, big graphic or lettering             |
| 12 | 7/9  | Privacy Please         | Pastels                      | Weekend Vibes        |            | https://www.revolve.com/privacy-  | Key hole detail, short sleeve, crop cut                                     |
| 3  |      |                        |                              |                      |            |                                   |                                                                             |
| 4  | 7/8  |                        | Simple, plain bodysuits      | Selfie-worthy tops   |            | https://www.revolve.com/content/  | Scoop neck, straight neck, short sleeve plain color (white, black esspe     |
| 15 | 7/8  |                        | Babydoll Style Dresses       | Sun Dresses          |            | https://www.revolve.com/dresses   | Babydoll style midi, maxi dresses (little ruffle on bottom)                 |
| 6  | 7/8  |                        | Tie Front                    | Weekend Vibes        |            | https://www.revolve.com/content/  | Knot in front (or draw string) dresses, jumpsuits, blouses, crop top        |
| 17 | 7/8  |                        | Nude                         | Casual and Cute      |            | https://www.revolve.com/content/  | Nude tank, skirt, shorts, cardigain, sandals                                |
| 8  | 7/8  |                        | Colored Blazers              | WFH Chic             |            | https://www.revolve.com/content/  | Bright pink, pastel blue and yellow blazers                                 |
| 9  | 7/8  |                        | Green                        | Instagram            |            | https://www.instagram.com/revolv  | Bright green skirt, dress, crop top, blouse                                 |
| 20 |      |                        |                              |                      |            |                                   |                                                                             |
| 21 | 7/6  | BaubleBar              | Gold earrings                | Casual and cute      |            | https://www.revolve.com/content/  | gold hoops, stud dangly - statement earrings                                |
| 2  | 7/6  | For Love & Lemons      | Florals                      | Date night in        |            | https://www.revolve.com/content/  | Soft pink, orange and red floral print dresses and tops - a lot with ruffle |
| 3  | 7/6  |                        | Animal print                 | Dreaming of Vacation |            | https://www.revolve.com/content/  | Zebra and cheetah print bathing suit, flowy tops                            |
| 4  | 7/6  | Show me your mumu      | Demin Dresses                | Demin Report         |            | https://www.revolve.com/content/  | Tight mini demin (light to medium wash) dresses                             |
| 5  | 7/6  |                        | Poof Sleeve                  | Instagram            |            |                                   | Short and long sleeve poof sleeve                                           |
| 6  |      |                        |                              |                      |            |                                   |                                                                             |
| 7  | 6/26 | for love & lemons      | puffed sleeve crop tops      |                      |            | https://www.revolve.com/for-love- | fall trend                                                                  |
| 8  | 6/26 | superdown              | cross neck halter tops       |                      |            | https://www.revolve.com/superdo   | trending                                                                    |
| 29 | 6/26 | X Free Poeple movement | track jackets, and activemwe | e activwear          |            | https://www.revolve.com/new/202   | neon, black, tie dye leggings                                               |